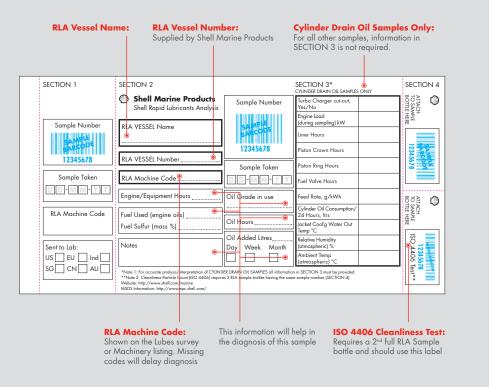

## RLA SAMPLE CHECKLIST

- SECTION 1: Enter details for your own records
- SECTION 2: Enter all details. Mandatory fields are VESSEL NAME, RLA VESSEL CODE & RLA MACHINERY CODE
- SECTION 3: Only for CYLINDER DRAIN OIL SAMPLES analysis. For all other samples, information in SECTION 3 is not required.
- SECTION 4: Attach this label to the correct sample bottle. For ISO 4406 Test attach a label to a second sample bottle.
- Poor or incomplete data in the sample label will cause delays in diagnosis and may lead to this sample being rejected
- Samples will not be tested unless the VESSEL NAME, RLA VESSEL CODE & RLA MACHINERY CODE are entered in the highlighted areas
- If a sample is sent from a Machinery for which there is no Machinery ID or it has not been preregistered, sample will be rejected
- If you need to send sample for which you do not have RLA MACHINERY CODE, contact your local Shell Marine Products Representative for registration of new CODE.

A Step by Step guide to filling in the RLA cheque book sample Labels